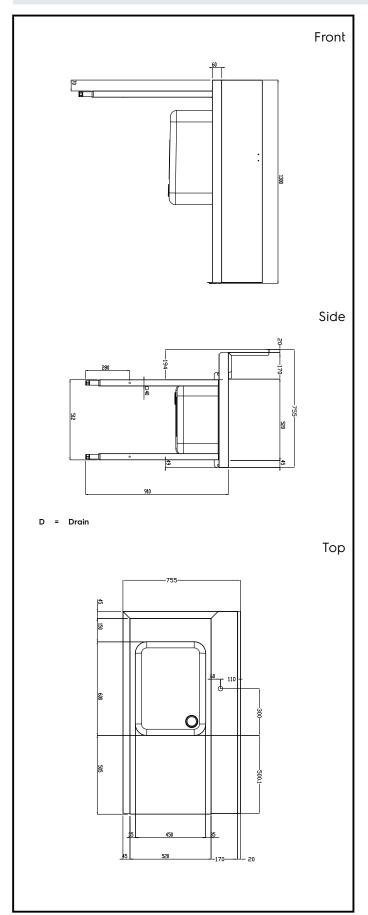

# **Key Information:**

External dimensions, Width:

865407 (BHRPT6B11L) 1300 mm External dimensions, Depth: 755 mm External dimensions, Height: 1170 mm Net weight: 24 kg

Splashback Dimensions, Height: 260 mm

**Basin dimensions:** 

Handling System for Rack Type Pre-wash Table with Sink Left to Right, 1300mm