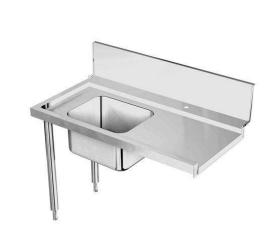

Prewash table with bowl for Rack Type Dishwasher, Left> Right, 1300 mm

## Item No.

Designed for rack type dishwashers. Constructed in 304 AISI stainless steel. Integrated splashback.

N. 2 square 40x40mm square legs with height-adjustable feet. Sink size 500x400x300mm with overflow pipe and drain hole.

Basket direction: from left to right.

## Construction

- 304 AISI stainless steel construction throughout.
- Included splashback to prevent water spatter.
- Deep anti-drip profiles completely folded with lower edge for safe and easy cleaning.
- All surfaces smooth with polished finish.
- 40x40 mm square tubular legs in AISI 304 stainless steel.
- To be secured to the dishwasher and fitted with one pair of legs at the other end.
- Optionally equipped with undershelf, pre-rinse unit, strainer basket and scrap plate.